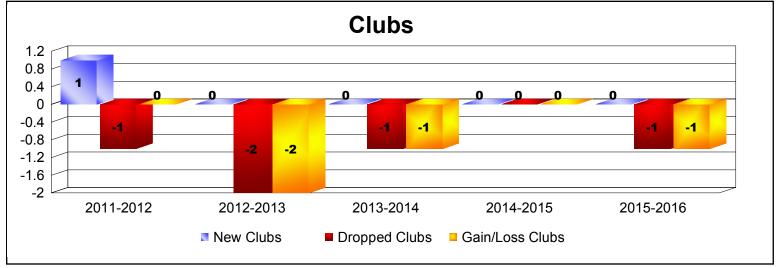

District 14 U

As of June 2016 Cumulative

| Year      | New<br>Clubs | Dropped<br>Clubs | Gain/<br>Loss<br>Clubs | New<br>Members | Charter<br>Members | Reinstate<br>Members | Transfer<br>Members | Total<br>Member<br>Added | Total<br>Members<br>Dropped | Gain/<br>Loss<br>Members |
|-----------|--------------|------------------|------------------------|----------------|--------------------|----------------------|---------------------|--------------------------|-----------------------------|--------------------------|
| 2011-2012 | 1            | -1               | 0                      | 119            | 34                 | 9                    | 11                  | 173                      | -138                        | 35                       |
| 2012-2013 | 0            | -2               | -2                     | 78             | 0                  | 5                    | 5                   | 88                       | -168                        | -80                      |
| 2013-2014 | 0            | -1               | -1                     | 86             | 3                  | 6                    | 5                   | 100                      | -161                        | -61                      |
| 2014-2015 | 0            | 0                | 0                      | 73             | 4                  | 9                    | 6                   | 92                       | -162                        | -70                      |
| 2015-2016 | 0            | -1               | -1                     | 79             | 2                  | 3                    | 5                   | 89                       | -146                        | -57                      |
| Average   | 0            | -1               | -1                     | 87             | 9                  | 6                    | 6                   | 108                      | -155                        | -47                      |