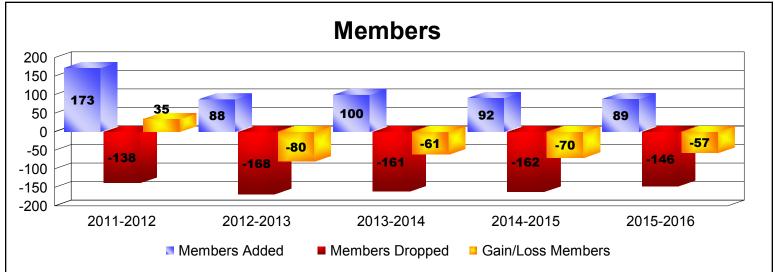

District 14 U

As of June 2016 Cumulative

| Year      | New<br>Clubs | Dropped<br>Clubs | Gain/<br>Loss<br>Clubs | New<br>Members | Charter<br>Members | Reinstate<br>Members | Transfer<br>Members | Total<br>Member<br>Added | Total<br>Members<br>Dropped | Gain/<br>Loss<br>Members |
|-----------|--------------|------------------|------------------------|----------------|--------------------|----------------------|---------------------|--------------------------|-----------------------------|--------------------------|
| 2011-2012 | 1            | -1               | 0                      | 119            | 34                 | 9                    | 11                  | 173                      | -138                        | 35                       |
| 2012-2013 | 0            | -2               | -2                     | 78             | 0                  | 5                    | 5                   | 88                       | -168                        | -80                      |
| 2013-2014 | 0            | -1               | -1                     | 86             | 3                  | 6                    | 5                   | 100                      | -161                        | -61                      |
| 2014-2015 | 0            | 0                | 0                      | 73             | 4                  | 9                    | 6                   | 92                       | -162                        | -70                      |
| 2015-2016 | 0            | -1               | -1                     | 79             | 2                  | 3                    | 5                   | 89                       | -146                        | -57                      |
| Average   | 0            | -1               | -1                     | 87             | 9                  | 6                    | 6                   | 108                      | -155                        | -47                      |